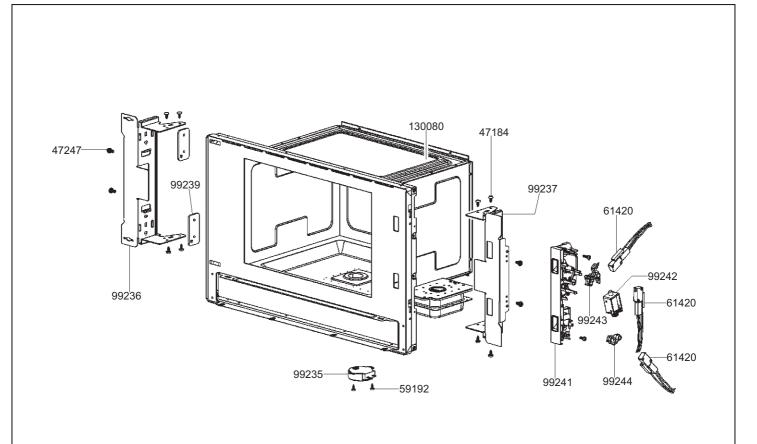

MP722PO

CODICE - ART.NO.

560406 - B

00.40.04

VERSIONE - EDITING

09.10.2020

FORM. A4

MP722PO