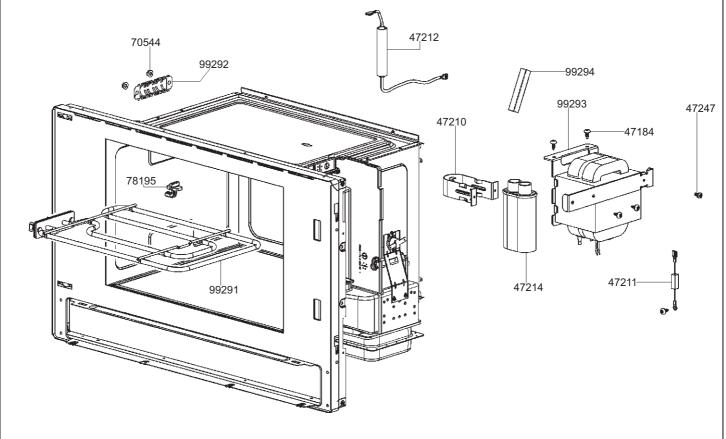

**\$29°**SMeg s.p.A

LA RIPRODUZIONE O LA CESSIONE DEL PRES DISEGNO DEVONO ESSERE AUTORIZZATE D "SMEG" SPA
ANY REPRODUCTION OR TRANSFER OF TI PRESENT DRAWING MUST BE AUTHORIZED "SMEG" SPA

MODELLO - MODEL

MP722PO

CODICE - ART.NO.

560406 - B

00.40.04

VERSIONE - EDITING

09.10.2020





FORM. A4

MP722PO

CODICE - ART.NO.

560406 - C

VERSIONE - EDITING

09.10.2020







A RIPRODUZIONE O LA CESSIONE DEL PRESENTI DISEGNO DEVONO ESSERE AUTORIZZATE DALLA "SMEG" SPA ANY REPRODUCTION OR TRANSFER OF THE PRESENT DRAWING MUST BE AUTHORIZED BY MODELLO - MODEL

MP722PO

CODICE - ART.NO.

560406 - D

VERSIONE - EDITING

09.10.2020