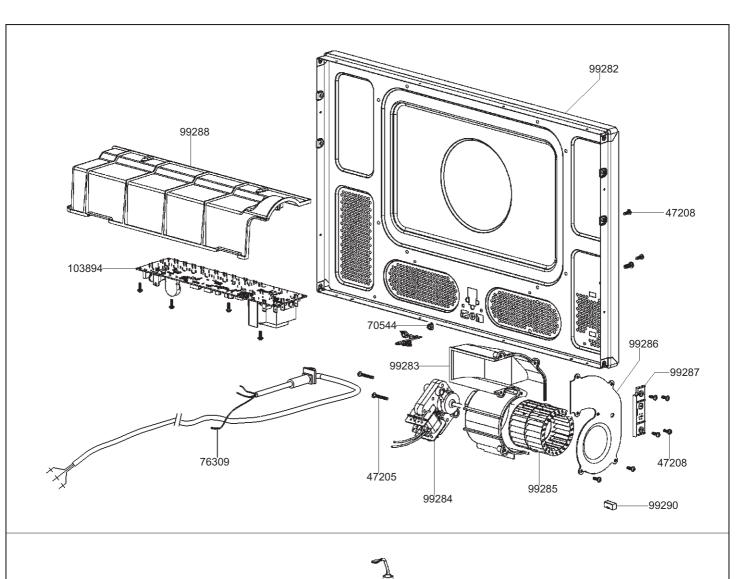

**\$29°**SMeg s.p.A

LA RIPRODUZIONE O LA CESSIONE DEL PRES DISEGNO DEVONO ESSERE AUTORIZZATE D "SMEG" SPA
ANY REPRODUCTION OR TRANSFER OF TI PRESENT DRAWING MUST BE AUTHORIZED "SMEG" SPA

MODELLO - MODEL

MP722PO

CODICE - ART.NO.

560406 - B

00.40.04

VERSIONE - EDITING

09.10.2020





FORM. A4

MP722PO

CODICE - ART.NO.

560406 - C

VERSIONE - EDITING

09.10.2020







A RIPRODUZIONE O LA CESSIONE DEL PRESENTI DISEGNO DEVONO ESSERE AUTORIZZATE DALLA "SMEG" SPA ANY REPRODUCTION OR TRANSFER OF THE PRESENT DRAWING MUST BE AUTHORIZED BY MODELLO - MODEL

MP722PO

CODICE - ART.NO.

560406 - D

VERSIONE - EDITING

09.10.2020