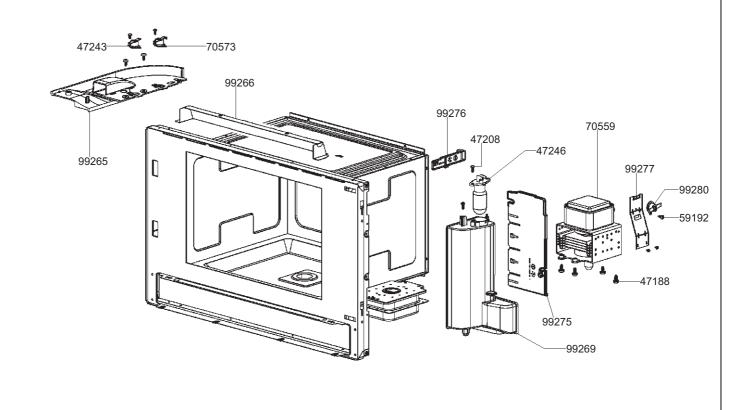

CODICE - ART.NO.

560406 - C

VERSIONE - EDITING

09.10.2020

A RIPRODUZIONE O LA CESSIONE DEL PRESENTI DISEGNO DEVONO ESSERE AUTORIZZATE DALLA "SMEG" SPA ANY REPRODUCTION OR TRANSFER OF THE PRESENT DRAWING MUST BE AUTHORIZED BY MODELLO - MODEL