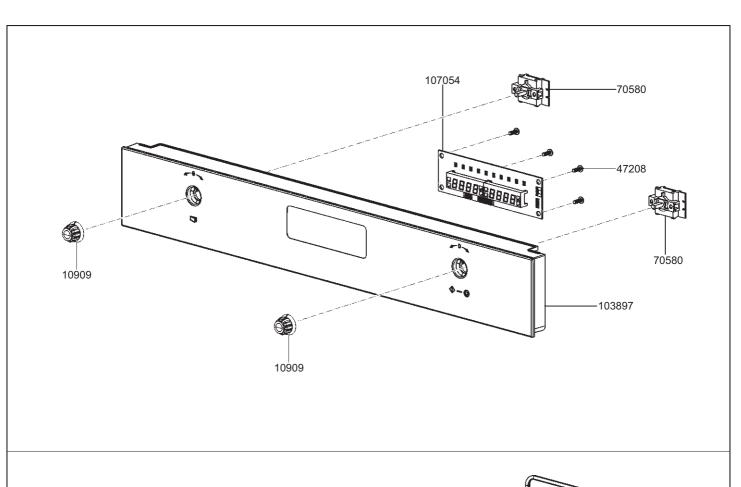

**\$29°**SMeg s.p.A

LA RIPRODUZIONE O LA CESSIONE DEL PRES DISEGNO DEVONO ESSERE AUTORIZZATE D "SMEG" SPA
ANY REPRODUCTION OR TRANSFER OF TI PRESENT DRAWING MUST BE AUTHORIZED "SMEG" SPA

MODELLO - MODEL

MP722PO

CODICE - ART.NO.

560406 - B

00.40.04

VERSIONE - EDITING

09.10.2020





FORM. A4

MP722PO

CODICE - ART.NO.

560406 - C

VERSIONE - EDITING

09.10.2020







A RIPRODUZIONE O LA CESSIONE DEL PRESENTI DISEGNO DEVONO ESSERE AUTORIZZATE DALLA "SMEG" SPA ANY REPRODUCTION OR TRANSFER OF THE PRESENT DRAWING MUST BE AUTHORIZED BY MODELLO - MODEL

MP722PO

CODICE - ART.NO.

560406 - D

VERSIONE - EDITING

09.10.2020