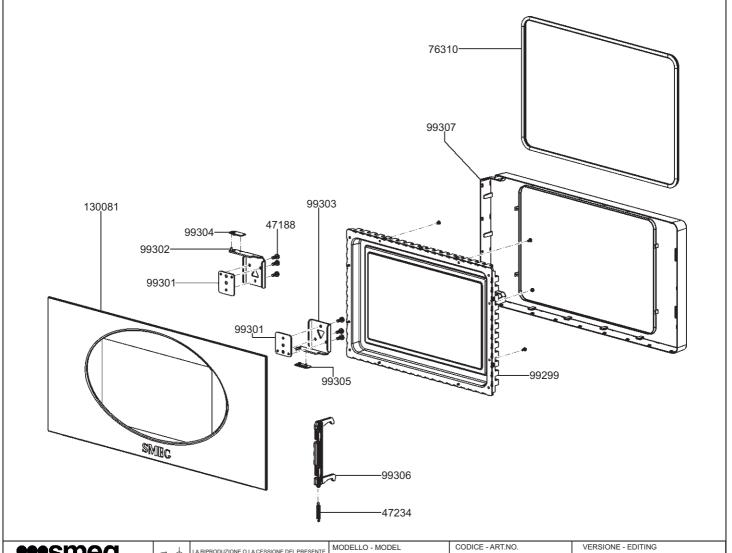

**\$29°**SMeg s.p.A

LA RIPRODUZIONE O LA CESSIONE DEL PRES DISEGNO DEVONO ESSERE AUTORIZZATE D "SMEG" SPA
ANY REPRODUCTION OR TRANSFER OF TI PRESENT DRAWING MUST BE AUTHORIZED "SMEG" SPA

MODELLO - MODEL

MP722PO

CODICE - ART.NO.

560406 - B

00.40.04

VERSIONE - EDITING

09.10.2020





FORM. A4

MP722PO

CODICE - ART.NO.

560406 - C

VERSIONE - EDITING

09.10.2020







A RIPRODUZIONE O LA CESSIONE DEL PRESENTI DISEGNO DEVONO ESSERE AUTORIZZATE DALLA "SMEG" SPA ANY REPRODUCTION OR TRANSFER OF THE PRESENT DRAWING MUST BE AUTHORIZED BY MODELLO - MODEL

MP722PO

CODICE - ART.NO.

560406 - D

VERSIONE - EDITING

09.10.2020