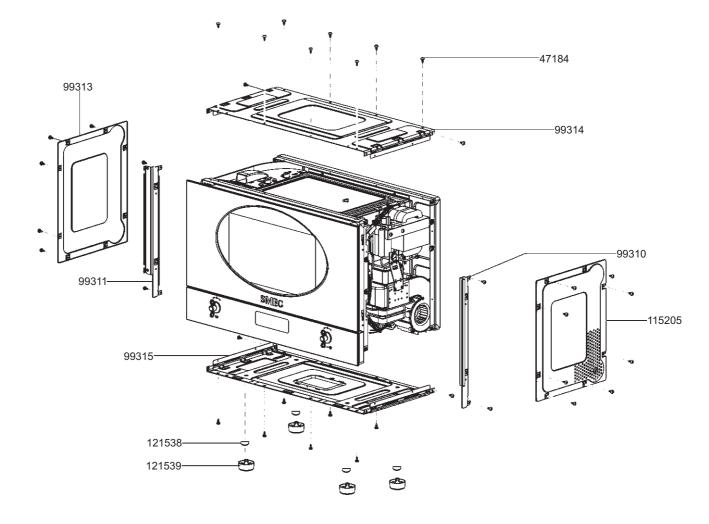

CODICE - ART.NO.

560406 - C

VERSIONE - EDITING

09.10.2020

A RIPRODUZIONE O LA CESSIONE DEL PRESENTI DISEGNO DEVONO ESSERE AUTORIZZATE DALLA "SMEG" SPA ANY REPRODUCTION OR TRANSFER OF THE PRESENT DRAWING MUST BE AUTHORIZED BY MODELLO - MODEL