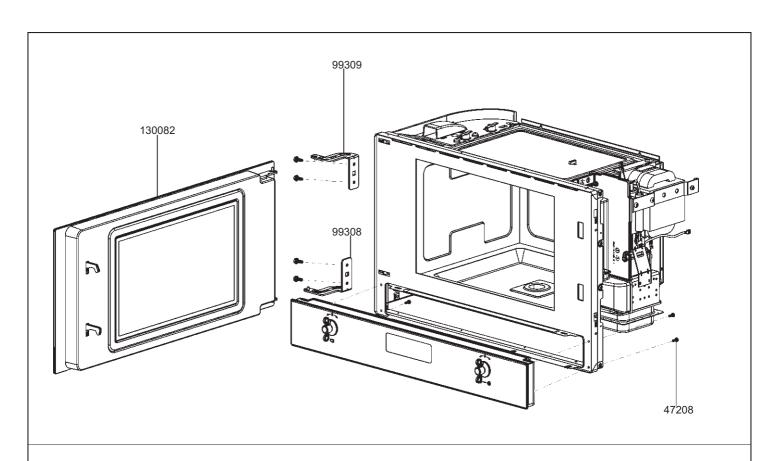

MP722PO

CODICE - ART.NO.

560406 - B

00.40.04

VERSIONE - EDITING

09.10.2020

FORM. A4

MP722PO