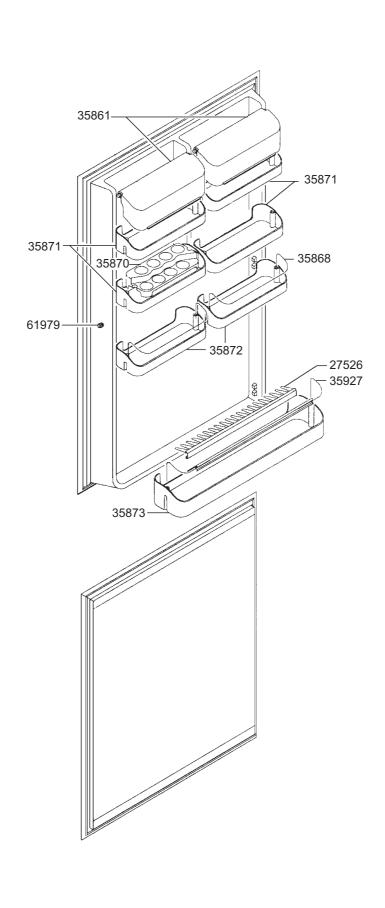

MODELLO - MODEL







## FREEZER COMPARTMENT REFRIGERATOR COMPARTMENT switch with red switch with thermostat door switch light green light light orange light BLUE BLUE. W GREY BROWN thermostat BROWN <u> Z 1</u> BROWN WHITE BLACK YELLOW-GREĖN BROWN BROWN BLUE YELLOW-GREE BLACK BROWN $\mathbb{H}$ BLUE YELLOW-GREEN $\bigcirc$ N

Connector  $\boldsymbol{x}$  is in the junction box market depending on producer of compressor as follows

ÖΝ

Klemmenbezeichnung \* auf den Kompressoren anschlus bezulich an der Hersteller:

Prikłjucki \* so v 'prikłjucnici kompresorja oznaceni odvisno od proizvajalca koł sledi:

- 1 GOLDSTAR, ASPERA, SICOM AE, ZANUSSI, UH, BERVA
- C DANFOSS

YELLOW-GREEN

(\*)

BLUEBROWN

- T SAMSUNG, MATSUSHITA, DAEWOO
- L2 EMBRACO
- - NECCHI, SICOM AZ, CALEX

## LEGEND LEGENDE