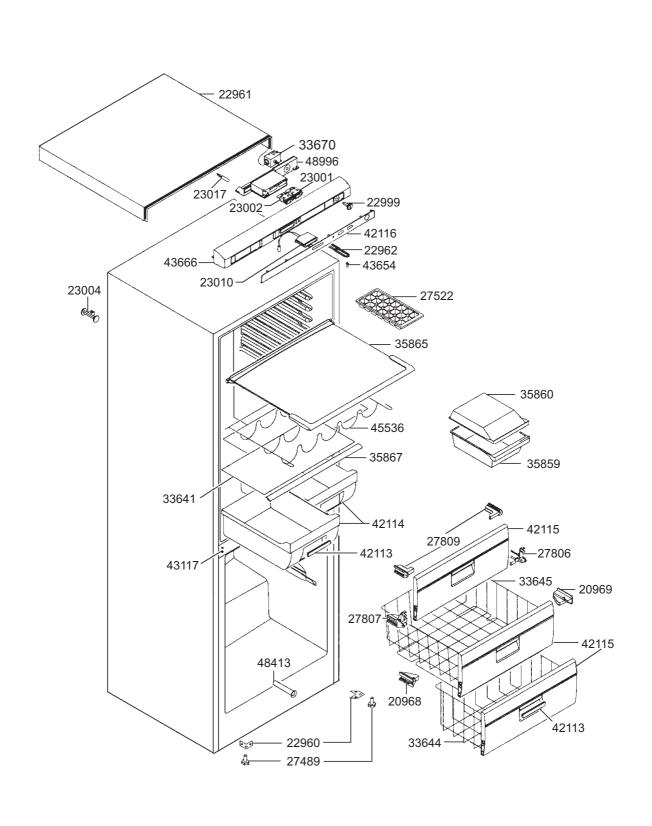

MODELLO - MODEL







## FREEZER COMPARTMENT REFRIGERATOR COMPARTMENT switch with red switch with thermostat door switch light green light light orange light BLUE BLUE. W GREY BROWN thermostat BROWN <u> Z 1</u> BROWN WHITE BLACK YELLOW-GREĖN BROWN BROWN BLUE YELLOW-GREE BLACK BROWN $\mathbb{H}$ BLUE YELLOW-GREEN $\bigcirc$ N

Connector  $\boldsymbol{x}$  is in the junction box market depending on producer of compressor as follows

ÖΝ

Klemmenbezeichnung \* auf den Kompressoren anschlus bezulich an der Hersteller:

Prikłjucki \* so v 'prikłjucnici kompresorja oznaceni odvisno od proizvajalca koł sledi:

- 1 GOLDSTAR, ASPERA, SICOM AE, ZANUSSI, UH, BERVA
- C DANFOSS

YELLOW-GREEN

(\*)

BLUEBROWN

- T SAMSUNG, MATSUSHITA, DAEWOO
- L2 EMBRACO
- - NECCHI, SICOM AZ, CALEX

## LEGEND LEGE