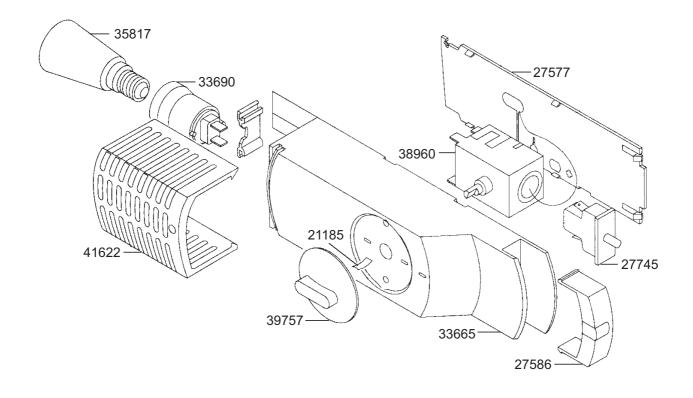

MODELLO - MODEL







## FREEZER COMPARTMENT REFRIGERATOR COMPARTMENT switch with red switch with thermostat door switch light green light light orange light BLUE BLUE. W GREY BROWN thermostat BROWN <u> Z 1</u> BROWN WHITE BLACK YELLOW-GREĖN BROWN BROWN BLUE YELLOW-GREE BLACK BROWN $\mathbb{H}$ BLUE YELLOW-GREEN $\bigcirc$ N

Connector  $\boldsymbol{x}$  is in the junction box market depending on producer of compressor as follows

ÖΝ

Klemmenbezeichnung \* auf den Kompressoren anschlus bezulich an der Hersteller:

Prikłjucki \* so v 'prikłjucnici kompresorja oznaceni odvisno od proizvajalca koł sledi:

- 1 GOLDSTAR, ASPERA, SICOM AE, ZANUSSI, UH, BERVA
- C DANFOSS

YELLOW-GREEN

(\*)

BLUEBROWN

- T SAMSUNG, MATSUSHITA, DAEWOO
- L2 EMBRACO
- - NECCHI, SICOM AZ, CALEX

## LEGEND LEGENDE LEGENDA

| BLUE