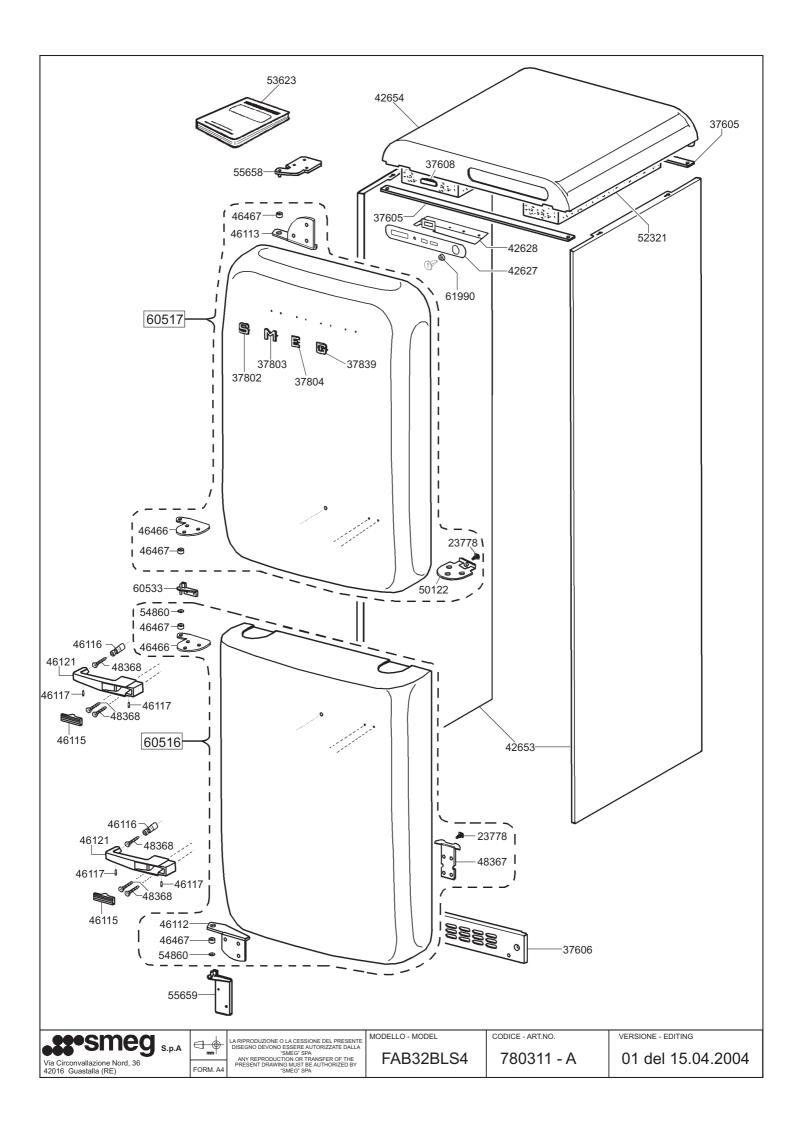

MODELLO - MODEL







## FREEZER COMPARTMENT REFRIGERATOR COMPARTMENT switch with red switch with thermostat door switch light green light light orange light BLUE BLUE. W GREY BROWN thermostat BROWN <u> Z 1</u> BROWN WHITE BLACK YELLOW-GREĖN BROWN BROWN BLUE YELLOW-GREE BLACK BROWN $\mathbb{H}$ BLUE YELLOW-GREEN $\bigcirc$ N

Connector  $\boldsymbol{x}$  is in the junction box market depending on producer of compressor as follows

ÖΝ

Klemmenbezeichnung \* auf den Kompressoren anschlus bezulich an der Hersteller:

Prikłjucki \* so v 'prikłjucnici kompresorja oznaceni odvisno od proizvajalca koł sledi:

- 1 GOLDSTAR, ASPERA, SICOM AE, ZANUSSI, UH, BERVA
- C DANFOSS

YELLOW-GREEN

(\*)

BLUEBROWN

- T SAMSUNG, MATSUSHITA, DAEWOO
- L2 EMBRACO
- - NECCHI, SICOM AZ, CALEX

## LEGEND LE