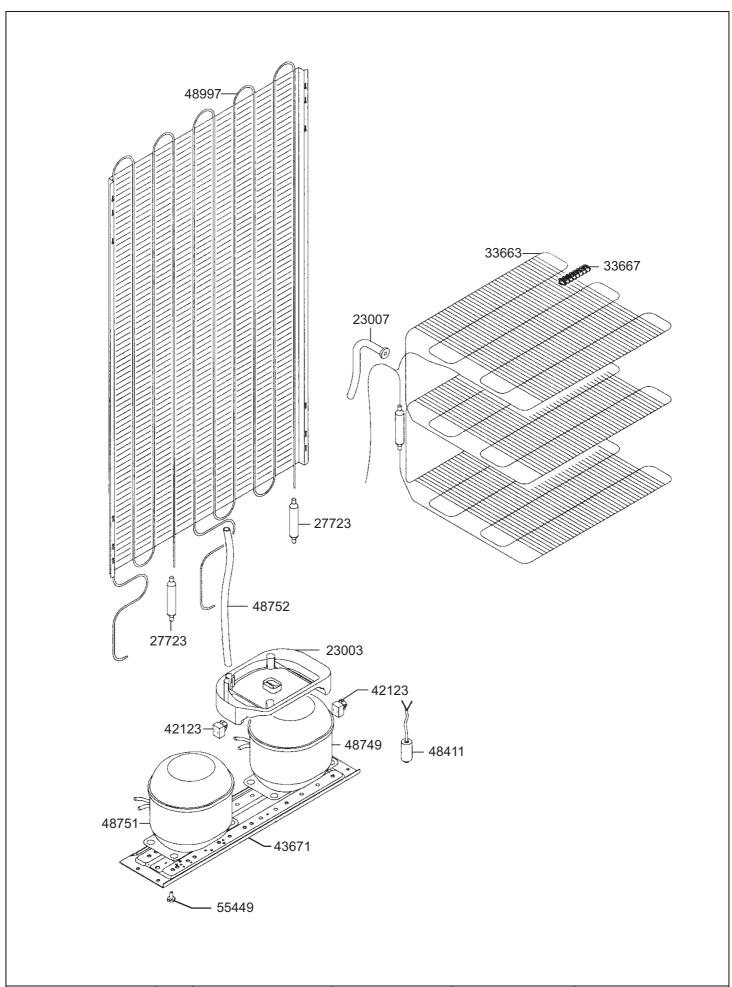

MODELLO - MODEL







## FREEZER COMPARTMENT REFRIGERATOR COMPARTMENT switch with red switch with thermostat door switch light green light light orange light BLUE BLUE. W GREY BROWN thermostat BROWN <u> Z 1</u> BROWN WHITE BLACK YELLOW-GREĖN BROWN BROWN BLUE YELLOW-GREE BLACK BROWN $\mathbb{H}$ BLUE YELLOW-GREEN $\bigcirc$ N

Connector  $\boldsymbol{x}$  is in the junction box market depending on producer of compressor as follows

ÖΝ

Klemmenbezeichnung \* auf den Kompressoren anschlus bezulich an der Hersteller:

Prikłjucki \* so v 'prikłjucnici kompresorja oznaceni odvisno od proizvajalca koł sledi:

- 1 GOLDSTAR, ASPERA, SICOM AE, ZANUSSI, UH, BERVA
- C DANFOSS

YELLOW-GREEN

(\*)

BLUEBROWN

- T SAMSUNG, MATSUSHITA, DAEWOO
- L2 EMBRACO
- - NECCHI, SICOM AZ, CALEX

## LEGEND LEGENDE LEGENDA

| BLUE