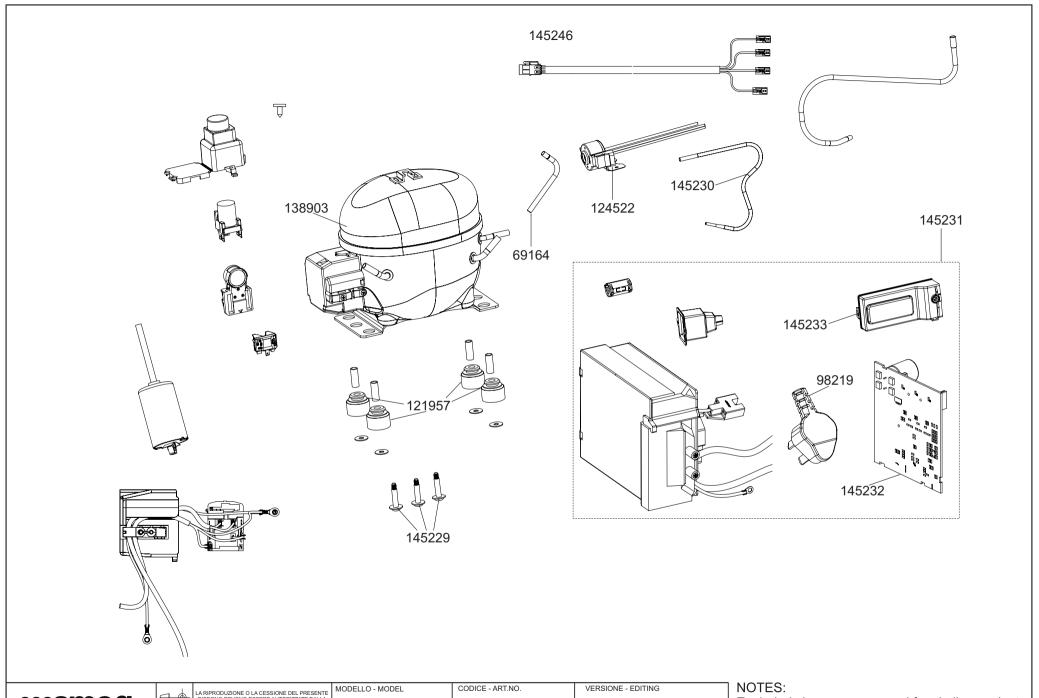

LA RIPRODUZIONE O LA CESSIONE DEL PRESENTE DISEGNO DEVONO ESSERE AUTORIZZATE DALLA "SMEG" SPA ANY REPRODUCTION OR TRANSFER OF THE PRESENT DRAWING MUST BE AUTHORIZED BY "SMEG" SPA

SBS63XDE 753307 - C 14.06.2023

Exploded views are prepared for similar products. Figures may not match the product one to one.

LA RIPRODUZIONE O LA CESSIONE DEL PRESENTE DISEGNO DEVONO ESSERE AUTORIZZATE DALLA "SMEG" SPA ANY REPRODUCTION OR TRANSFER OF THE PRESENT DRAWING MUST BE AUTHORIZED BY "SMEG" SPA