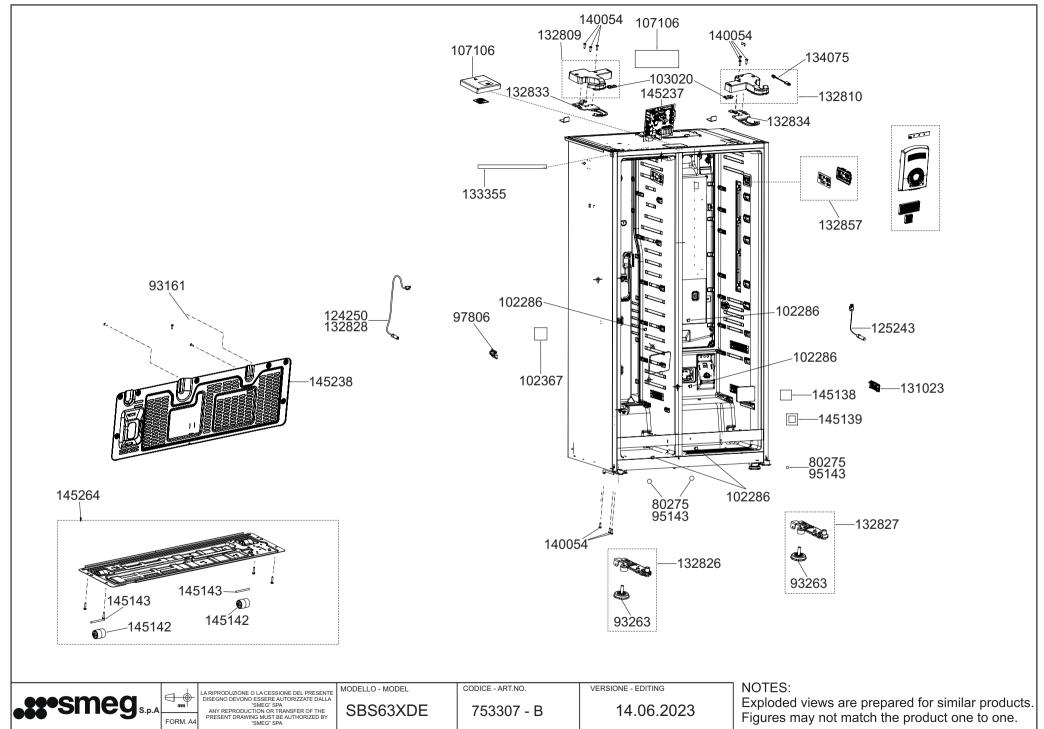

LA RIPRODUZIONE O LA CESSIONE DEL PRESENTE DISEGNO DEVONO ESSERE AUTORIZZATE DALLA "SMEG" SPA ANY REPRODUCTION OR TRANSFER OF THE PRESENT DRAWING MUST BE AUTHORIZED BY "SMEG" SPA

SBS63XDE 753307 - C 14.06.2023

Exploded views are prepared for similar products. Figures may not match the product one to one.





LA RIPRODUZIONE O LA CESSIONE DEL PRESENTE DISEGNO DEVONO ESSERE AUTORIZZATE DALLA "SMEG" SPA ANY REPRODUCTION OR TRANSFER OF THE PRESENT DRAWING MUST BE AUTHORIZED BY "SMEG" SPA

MODELLO - MODEL

SBS63XDE

CODICE - ART.NO.

753307 - D

## NOTES:

14.06.2023

Exploded views are prepared for similar products. Figures may not match the product one to one.