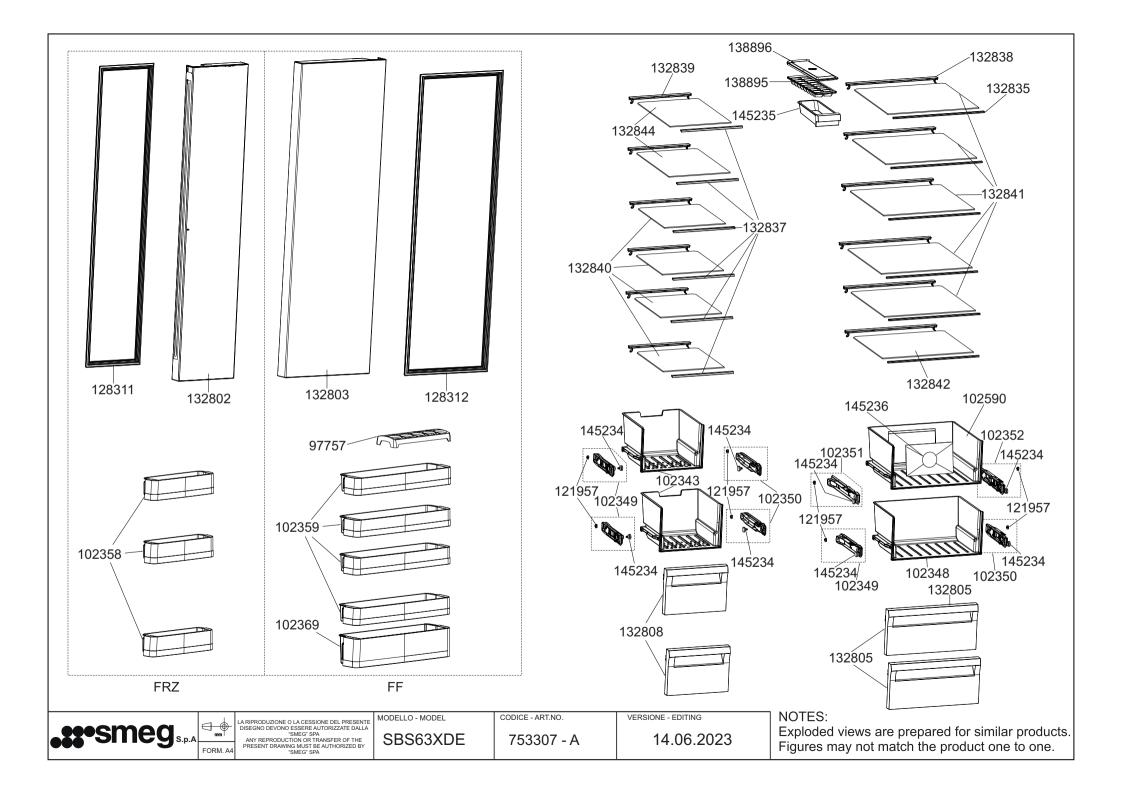

LA RIPRODUZIONE O LA CESSIONE DEL PRESENTE DISEGNO DEVONO ESSERE AUTORIZZATE DALLA "SMEG" SPA ANY REPRODUCTION OR TRANSFER OF THE PRESENT DRAWING MUST BE AUTHORIZED BY "SMEG" SPA

SBS63XDE 753307 - C 14.06.2023

Exploded views are prepared for similar products. Figures may not match the product one to one.





LA RIPRODUZIONE O LA CESSIONE DEL PRESENTE DISEGNO DEVONO ESSERE AUTORIZZATE DALLA "SMEG" SPA ANY REPRODUCTION OR TRANSFER OF THE PRESENT DRAWING MUST BE AUTHORIZED BY "SMEG" SPA

MODELLO - MODEL

SBS63XDE

CODICE - ART.NO.

753307 - D

## NOTES:

14.06.2023

Exploded views are prepared for similar products. Figures may not match the product one to one.