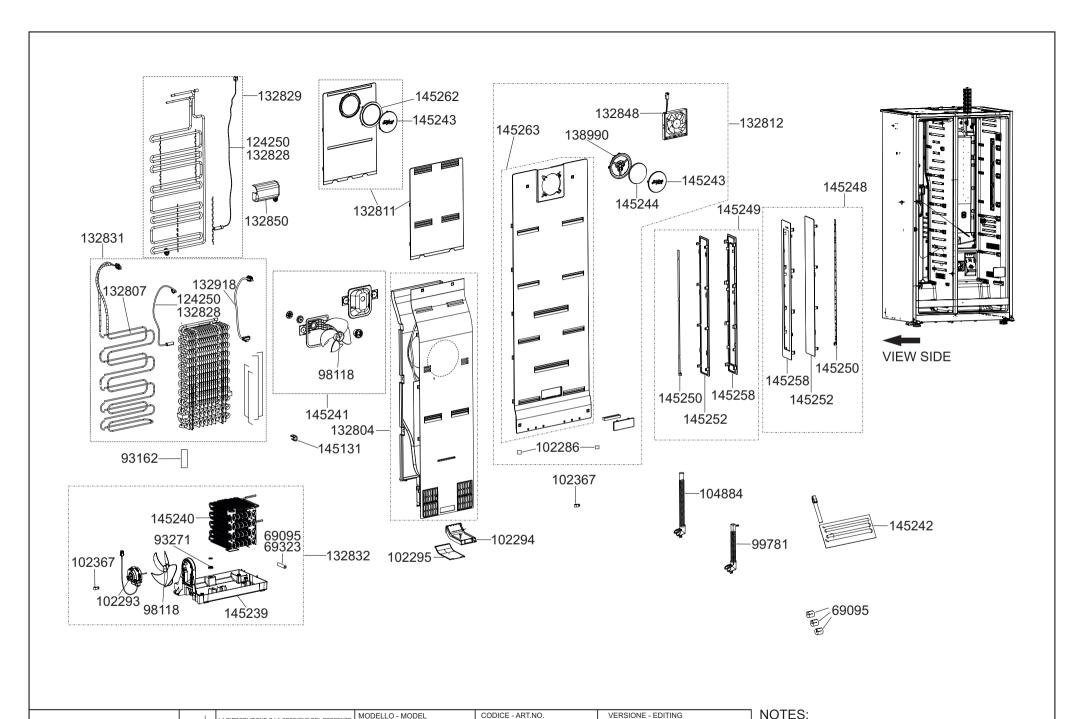

MODELLO - MODEL

SBS63XDE

CODICE - ART.NO.

753307 - D

## NOTES:

14.06.2023

Exploded views are prepared for similar products. Figures may not match the product one to one.